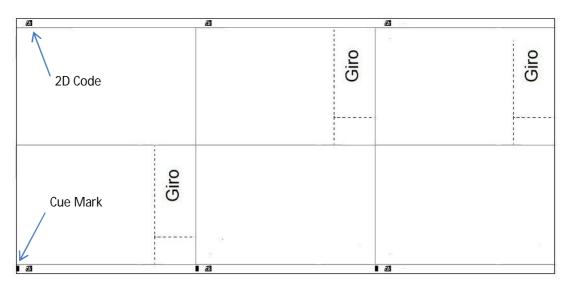

### **Typical Applications**

Typical GIRO application with horizontal and vertical perforations.

Typical Coupon application, utilising the multi cylinder option, coupons as small as 32mm high can be produced.