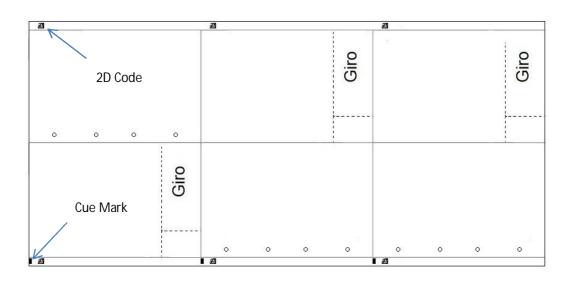

### **Typical Applications**

Typical GIRO application with horizontal and vertical perforations.

Typical Coupon application, utilising the multi cylinder option, coupons as small as 32mm high can be produced.