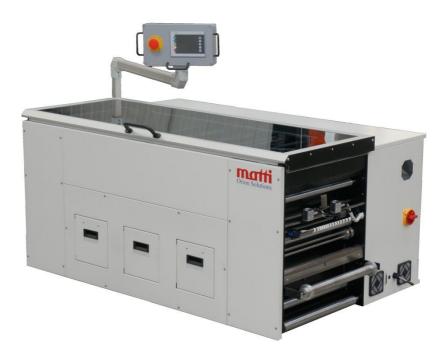

### **General description**

The Matti Orion Multi-Function Processor Model MFP is a diverse and extremely versatile unit, a truly unrivalled unit which can be configured with multiple converting processes.

### **Main Features**

- Can be configured to incorporate:
  - Up to 10 converting modules
  - Up to 6 independent vertical perforating heads per converting module.
  - Up to 10 independent horizontal perforating beams, full or half width. Could have 5 on the left and 5 on the right, alternativly 8 on the left 2 on the right or any other combination.
  - Sprocket Punching: using new generation tooling for long life processing in excess of 30 million 12" documents
  - Up to 4 file hole modules for 2,3 or 4 hole punching.
  - Up to 4 Die cutting modules
  - Up to 4 Selectable Pattern Perforating modules
  - Ring Binding modules
  - Embossing modules
  - Tipping modules
  - Coating modules
  - Laminating modules
- Can be constructed for left to right or right to left operation.
- Paper speeds of up to 152 mtrs/min.
- Horizontal Perforations, Vertical Perforations, Pattern Perforations and File Holes can be controlled by optical readable marks.
- 2D Data Matrix and barcode reader control available.
- Custom job and application control available plus job storage.
- Perforating beams can produce two perforations on a 12" document.
- Jobs are automatically synchronised after end of job and blank paper.
- Control via coloured touch screen, including programming and system diagnostics.
- Uses conventional tooling:
  - Horizontal and vertical perforating blades 4 tpi to micro perfs.
  - File hole punching 4 to 12mm.
  - Standard die cut plates.
- Can be used on or off-line.
- Can process a wide range of paper stocks from light paper weights up to label
- Mounted on wheels for mobility (Subject to configuration).