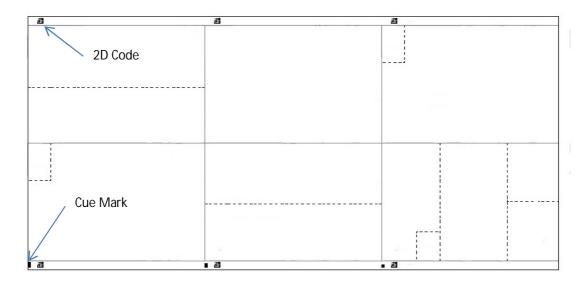

## Your vision - our mission

Customised patch pattern application.

GIROS and Selective File Hole Punching (2 or 4 hole).