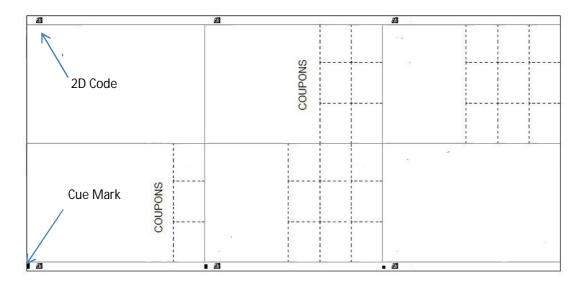

### **Typical Applications**

Typical GIRO application with horizontal and vertical perforations.

Typical Coupon application, utilising the multi cylinder option, coupons as small as 32mm high can be produced.